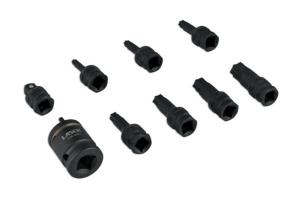

## **Dual Drive Star\* Impact Bit Socket Set 9pc**

A 9 piece dual drive Star\* impact bit set that allows the bit to be driven either via 1/2"D or 3/8"D power tools or wrenches. The 17mm Hex on the end of the bit also means that where space is tight the bits can also be used in a 17mm spanner or ratchet wrench.

## **Additional Information**

- 7 x 3/8"D / 17mm Star\* bit sockets: T30, T40, T45, T50, T55, T60 and T70.
- 3/8"D / 17mm to 3/8"D impact adaptor.
- 1/2"D locking coupler.
- Hex and Spline profile sets also available please see Laser Part Nos. 7977 and 7979.
- · Manufactured from chrome molybdenum. Presented in an EVA foam tray convenient for user storage and limiting packaging waste.