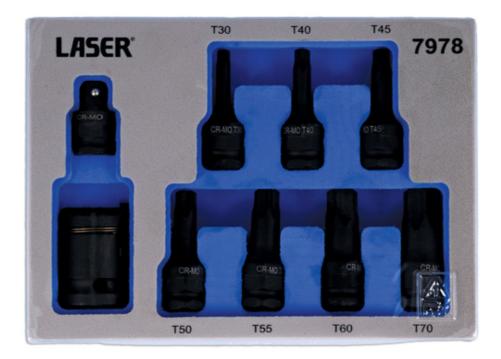

## **Dual Drive Star\* Impact Bit Socket Set 9pc**

A 9 piece dual drive Star\* impact bit set that allows the bit to be driven either via 1/2"D or 3/8"D power tools or wrenches. The 17mm Hex on the end of the bit also means that where space is tight the bits can also be used in a 17mm spanner or ratchet wrench.

## **Additional Information**

- 7 x 3/8"D / 17mm Star\* bit sockets: T30, T40, T45, T50, T55, T60 and T70.
- 3/8"D / 17mm to 3/8"D impact adaptor.
- 1/2"D locking coupler.
- Hex and Spline profile sets also available please see Laser Part Nos. 7977 and 7979.
- · Manufactured from chrome molybdenum. Presented in an EVA foam tray convenient for user storage and limiting packaging waste.