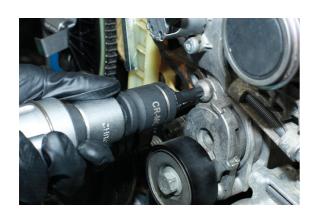

## **Dual Drive Star\* Impact Bit Socket Set 9pc**

A 9 piece dual drive Star\* impact bit set that allows the bit to be driven either via 1/2"D or 3/8"D power tools or wrenches. The 17mm Hex on the end of the bit also means that where space is tight the bits can also be used in a 17mm spanner or ratchet wrench.