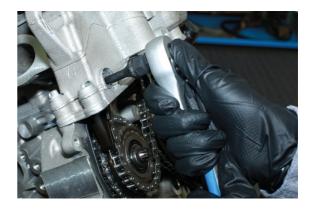

## **Dual Drive Star\* Impact Bit Socket Set 9pc**

A 9 piece dual drive Star\* impact bit set that allows the bit to be driven either via 1/2"D or 3/8"D power tools or wrenches. The 17mm Hex on the end of the bit also means that where space is tight the bits can also be used in a 17mm spanner or ratchet wrench.