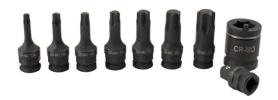

## **Dual Drive Star\* Impact Bit Socket Set 9pc**

A 9 piece dual drive Star\* impact bit set that allows the bit to be driven either via 1/2"D or 3/8"D power tools or wrenches. The 17mm Hex on the end of the bit also means that where space is tight the bits can also be used in a 17mm spanner or ratchet wrench.

## **Additional Information**

- 7 x 3/8"D / 17mm Star\* bit sockets: T30, T40, T45, T50, T55, T60 and T70.
- 3/8"D / 17mm to 3/8"D impact adaptor.
- 1/2"D locking coupler.
- Hex and Spline profile sets also available please see Laser Part Nos. 7977 and 7979.
- · Manufactured from chrome molybdenum. Presented in an EVA foam tray convenient for user storage and limiting packaging waste.