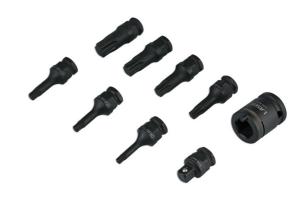

## **Dual Drive Star\* Impact Bit Socket Set 9pc**

A 9 piece dual drive Star\* impact bit set that allows the bit to be driven either via 1/2"D or 3/8"D power tools or wrenches. The 17mm Hex on the end of the bit also means that where space is tight the bits can also be used in a 17mm spanner or ratchet wrench.

## **Additional Information**

- 7 x 3/8"D / 17mm Star\* bit sockets: T30, T40, T45, T50, T55, T60 and T70.
- 3/8"D / 17mm to 3/8"D impact adaptor.
- 1/2"D locking coupler.
- Hex and Spline profile sets also available please see Laser Part Nos. 7977 and 7979.
- · Manufactured from chrome molybdenum. Presented in an EVA foam tray convenient for user storage and limiting packaging waste.