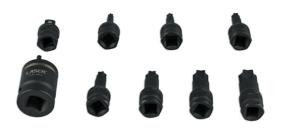

## **Dual Drive Star\* Impact Bit Socket Set 9pc**

A 9 piece dual drive Star\* impact bit set that allows the bit to be driven either via 1/2"D or 3/8"D power tools or wrenches. The 17mm Hex on the end of the bit also means that where space is tight the bits can also be used in a 17mm spanner or ratchet wrench.

## **Additional Information**

- 7 x 3/8"D / 17mm Star\* bit sockets: T30, T40, T45, T50, T55, T60 and T70.
- 3/8"D / 17mm to 3/8"D impact adaptor.
- 1/2"D locking coupler.
- Hex and Spline profile sets also available please see Laser Part Nos. 7977 and 7979.
- · Manufactured from chrome molybdenum. Presented in an EVA foam tray convenient for user storage and limiting packaging waste.